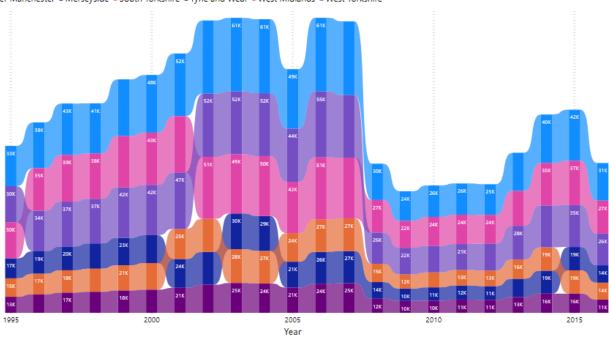

## <u>Ribbon Chart</u>

1. Important visuals

In simple terms, we can say that it is a combination of line and stacked column chart. It keeps higher values on top.

#### Points to remember:

- It is useful when we want to show trends along with the stacked values.
- Contrasting colours are recommended to clearly differentiate stacked values.
- Ribbon chart is a good option when we want to show the change in rank of stacked values over a period of time.

Sales volume by Year and Region name

Greater Manchester 
Merseyside
South Yorkshire
Tyne and Wear
West Midlands
West Yorkshire